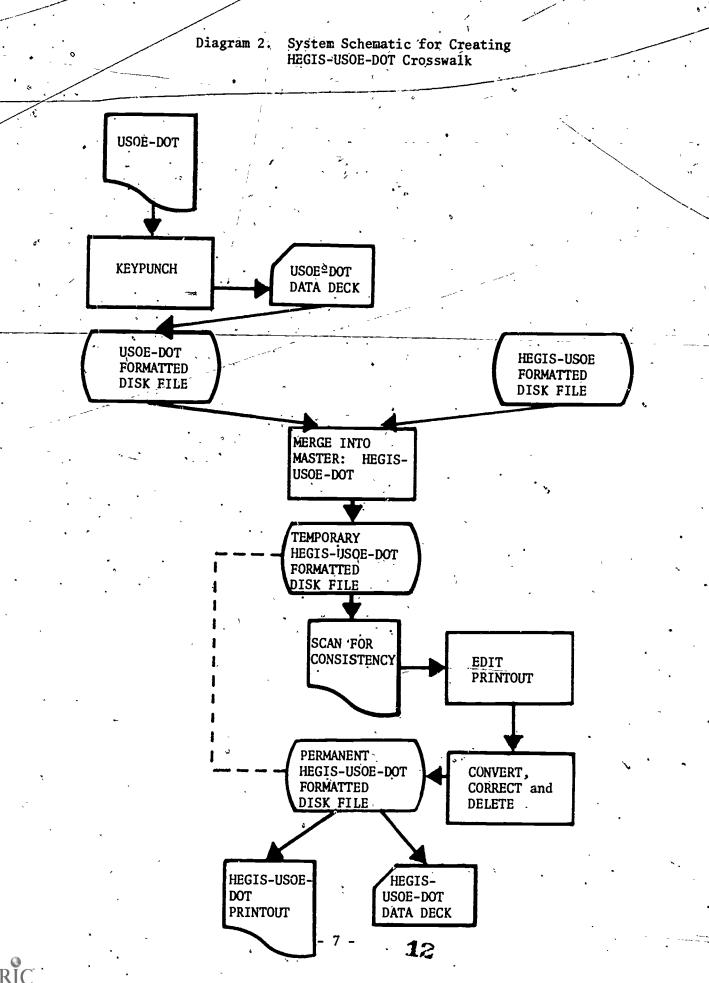

Once this crosswalk has been developed and implemented, the State Board will report results of its cost analysis system and its student followup study by USOE program code classification. Further, the State Board for Community Colleges will then attempt to match HEGIS discipline codes to Dictionary of Occupational Titles (DOT) codes. (See Diagram 2, page 7.) This match will be accomplished by using the unitary computer-based USOE-HEGIS data file and a computer-based USOE-DOT file structured from *Vocational Education and Occupations*, U. S. Department of Health, Education, and Welfare, Washington, D. C., Government Printing Office, 1969. From this effort an unitary computer-based HEGIS-USOE-DOT data file will be structured. This file will eventually allow the State Board for Community Colleges and the community colleges to utilize manpower projections in planning future occupational programs in the State of Maryland.

.

crosswalk is the use of USOE code category 16.00 00 00 00, technical education. It is felt, both by the DVTE and the SBCC, that this classi-. fication is tautological in its use.

The second crosswalk was a straightforward computer based file structuring of work done by the U. S. Office of Education and the Department of Labor in 1969. Appendix D shows the results of the computer match between the HEGIS-USOE file and the USOE-DOT file which yielded the HEGIS-USOE-DOT data file.

These two appendices (C and D) evidence the existence of two interactive computer-based data files which are now the basis for moving between and among USOE data codes, HEGIS data codes, and DOT data codes.