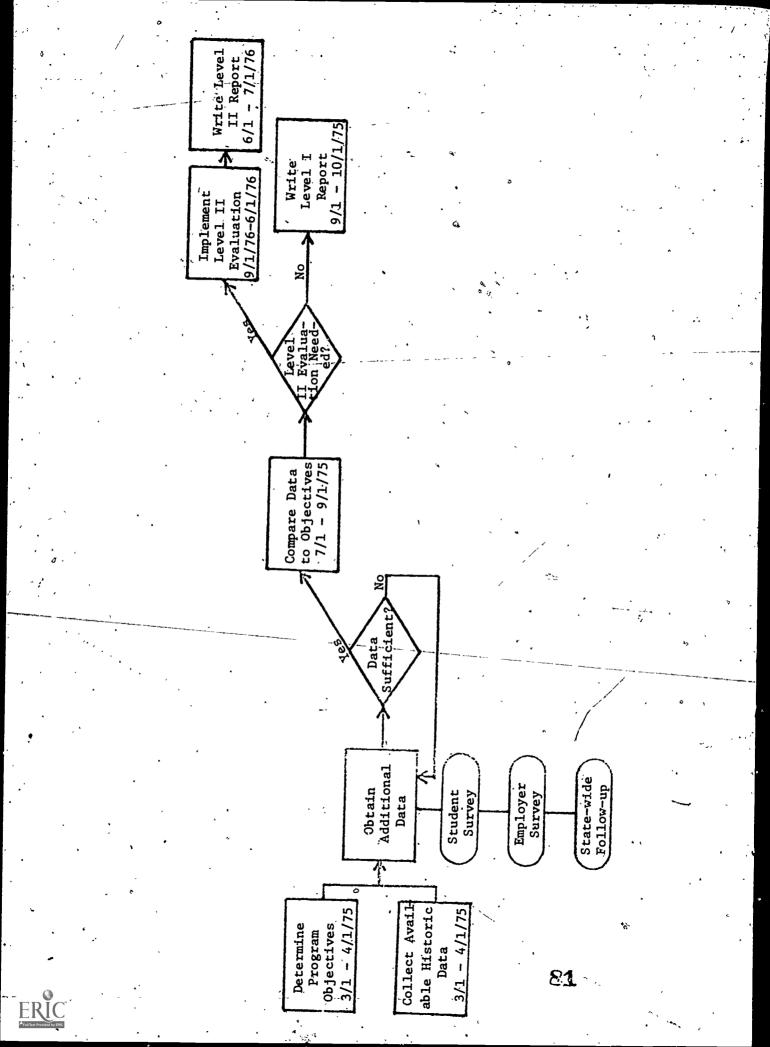

## PROJECT III. IMPLEMENTATION OF A SYSTEM FOR THE EVALUATION OF OCCUPA-TIONAL PROGRAMS IN MARYLAND'S COMMUNITY COLLEGES - A Progress Report - July 1, 1974-June 30, 1975

In 1972 the Assistant State Superintendent of the Division of Vocational-Technical Education and the Executive Director of the State Board for Community Colleges jointly formed a committee charged with the responsibility of developing a mechanism for evaluating occupational programs in the Maryland community colleges. In September 1975 the State Board approved the Career Program Evaluation Manual developed by the committee as one mechanism for evaluating career programs in Maryland community colleges.

The evaluation system is based on two primary levels of data. The State Board for Community Colleges will monitor "Level I" data which is quantitative in nature and routinely filed with the State Board. If Level I data suggest that a more in-depth analysis should be undertaken, the State Board will request that the institution conduct a "Level II" study of the particular program(s). The college president will report any action taken in response to a Level II analysis and the rationale for such action to the State Board.