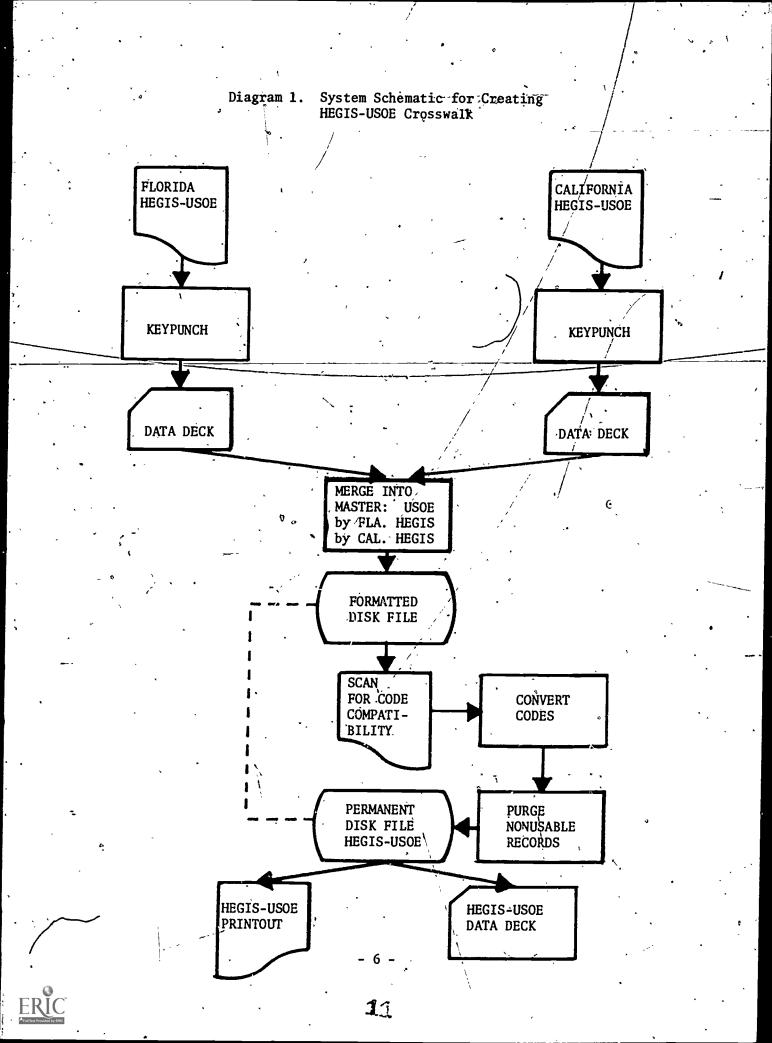

This effort will be conducted by building two data files, one containing the "Florida USOE-HEGIS Match" and the other containing the "California USOE-HEGIS Match." (See Diagram 1, page 6.) Computer analysis will be utilized to determine if the Florida effort and the California effort are compatible in attempting to match USOE to HEGIS. Once this comparison has been made and the inconsistencies are either corrected or deleted, an unitary USOE-HEGIS match will be structured into an interaction computer-based data file for use in crosswalking Maryland community college occupational program activity from HEGIS codes to USOE codes.

#### PRELIMINARY RESULTS

In the first year of the MIS project, the SBCC has put priority on the establishment of the HEGIS-USOE-DOT crosswalk. For the most part, this effort has been accomplished. Appendix C is a computer printout of the effort to consolidate and validate the Florida HEGIS-USOE and the California HEGIS-USOE crosswalks. One area of concern in the consolidated

.

crosswalk is the use of USOE code category 16.00 00 00 00, technical education. It is felt, both by the DVTE and the SBCC, that this classi-. fication is tautological in its use.

The second crosswalk was a straightforward computer based file structuring of work done by the U. S. Office of Education and the Department of Labor in 1969. Appendix D shows the results of the computer match between the HEGIS-USOE file and the USOE-DOT file which yielded the HEGIS-USOE-DOT data file.

These two appendices (C and D) evidence the existence of two interactive computer-based data files which are now the basis for moving between and among USOE data codes, HEGIS data codes, and DOT data codes.